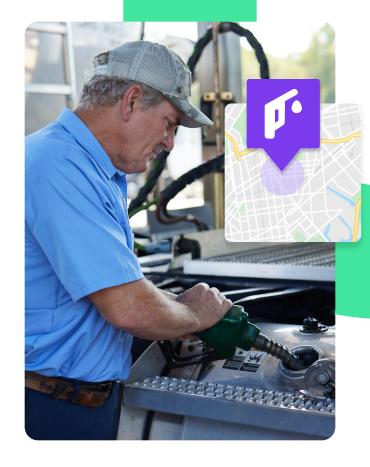

Relay and AmousTMS have integrated to enable fuel transaction data to automatically sync back into AmousTMS in near real-time.

## When you fuel with Relay you can:

- Reduce fraud with strict controls, monitoring, and innovative geofencing technology
- Take advantage of Relay's Clutch Program for discounted fuel, and use any existing discounts you directly negotiated with merchants
- Allow drivers to conveniently locate on-route truck stops and discounts from Relay's app
- Instantly enable digital payments across your fleet without lengthy activations